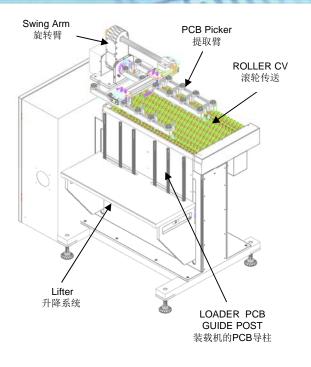

## **TS92525-1As Loader Unloader**

TS92525 functions as a Loader or Unloader of PCB as small as 50x50mm, as thin as 0.4mm at tact time of about 220 panels/hour without interleave. It accepts PCB at the Lifter with Guide Post to enable up to 6 stacks. Advantage of this Compact Size and small foot print. Optional items are Automatic Adjustment of PCB picker. This is applicable in SCI Line.

Safety Feature

Conveyor Type

PCB Picker

PCB Stopper

Flow Direction

PCB Edge Referencing

Swing door with safety sensor ; Sliding door with safety sensor ; Curtain sensor Flat belt 3×30mm+2×130mm ; Flat belt 5×30mm ; Roller Φ60mm Manual Adjust ;Auto Adjust Single position ; Diverter with hard stop ; Contactless Left to Right; Right to Left