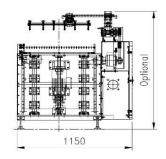

## IRANSISTEM 创新特

General Specifications/规格:

1. Panel Size/板的尺寸: 300mm x 300mm(Max), 50mm x 50mm (Min)

2. Panel Thickness/板的厚度:0.4mm~4.5mm

3.Machine Size Main/机器尺寸:775mm(L) x 1150mm(W) x 1250mm(H)

## **Machine Specifications**

| Model                 | TS92525                               |
|-----------------------|---------------------------------------|
| Board Size            | 300mm x 300mm(Max), 50mm x 50mm (Min) |
| Panel Thickness       | 0.4mm-4.5mm                           |
| Tact Time             | 220 panels per hour                   |
| Conveyor Pass Line    | 940±25mm                              |
| Loading Position      | On Lifter                             |
| Interleave            | No                                    |
| Electrical Connection | 1 Ø, 220 V, 50 Hz, 2 KVA              |
| Air Supply            | 5 Bar                                 |
| Machine Weight        | 400 Kg total                          |
| Machine Size Main     | 775mm(L) x 1150mm(W) x 1250mm(H)      |
|                       |                                       |