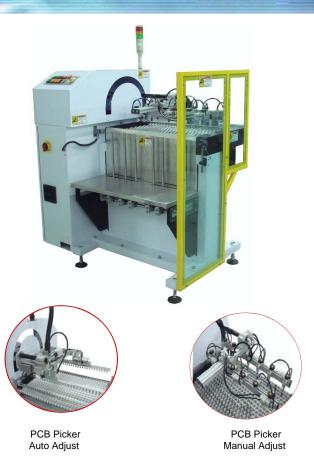

## **TS92525-1As Loader Unloader**

TS92525 functions as a Loader or Unloader of PCB as small as 50x50mm, as thin as 0.4mm at tact time of about 220 panels/hour without interleave. It accepts PCB at the Lifter with Guide Post to enable up to 6 stacks. Advantage of this Compact Size and small foot print. Optional items are Automatic Adjustment of PCB picker. This is applicable in SCI Line.

Safety Feature

Conveyor Type

PCB Picker

PCB Stopper

Flow Direction

PCB Edge Referencing

Swing door with safety sensor ; Sliding door with safety sensor ; Curtain sensor Flat belt 3×30mm+2×130mm ; Flat belt 5×30mm ; Roller Φ60mm Manual Adjust ;Auto Adjust Single position ; Diverter with hard stop ; Contactless Left to Right; Right to Left