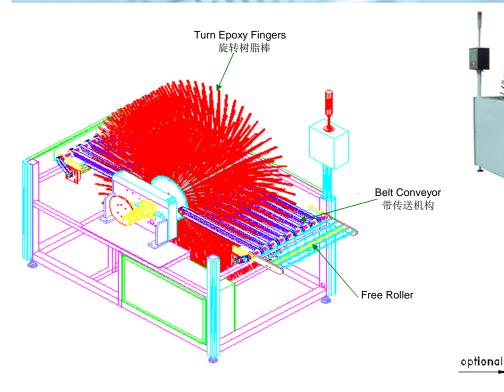

## TS92516 Cooling Turn Over

TS92516 is designed to cool PCB to bring down the temperature by ambient air while holding the PCB in a rotary manner. It can also function as a rotary First In First Out Buffer or Accumulator with Flip Over. Side A leading edge goes in and Side B trailing edge goes out of the flat belt conveyor at pass height of about 950mm. Each PCB is held for about 4 minutes.

## **Machine Specifications**

| machine opecinications |                                   |
|------------------------|-----------------------------------|
| Model                  | TS92516                           |
| Panel Size             | 300 x 300(Min) ~ 660 x 660(Max)   |
| Panel Thickness        | 0.2mm ~ 5.0mm                     |
| Storage capacity       | 30 panels                         |
| Tact speed             | 300 panel / hour                  |
| Panel Pass Line        | 950±30mm                          |
| Power supply           | AC230V+N ,1Ø , 50Hz               |
| Line speed             | 2 mtr/min                         |
| Machine Weight (Kg)    | 400                               |
| Machine Size (mm)      | 2000mm(L) x 1300mm(W) x 1800mm(H) |