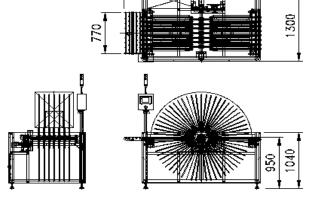

## **Machine Specifications**

| machine opecinications |                                   |
|------------------------|-----------------------------------|
| Model                  | TS92516                           |
| Panel Size             | 300 x 300(Min) ~ 660 x 660(Max)   |
| Panel Thickness        | 0.2mm ~ 5.0mm                     |
| Storage capacity       | 30 panels                         |
| Tact speed             | 300 panel / hour                  |
| Panel Pass Line        | 950±30mm                          |
| Power supply           | AC230V+N ,1Ø , 50Hz               |
| Line speed             | 2 mtr/min                         |
| Machine Weight (Kg)    | 400                               |
| Machine Size (mm)      | 2000mm(L) x 1300mm(W) x 1800mm(H) |