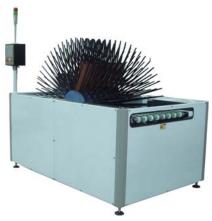

## TS92516 Cooling Turn Over

TS92516 is designed to cool PCB to bring down the temperature by ambient air while holding the PCB in a rotary manner. It can also function as a rotary First In First Out Buffer or Accumulator with Flip Over. Side A leading edge goes in and Side B trailing edge goes out of the flat belt conveyor at pass height of about 950mm. Each PCB is held for about 4 minutes.

## **Machine Specifications**

| machine opecinications |                                   |
|------------------------|-----------------------------------|
| Model                  | TS92516                           |
| Panel Size             | 300 x 300(Min) ~ 660 x 660(Max)   |
| Panel Thickness        | 0.2mm ~ 5.0mm                     |
| Storage capacity       | 30 panels                         |
| Tact speed             | 300 panel / hour                  |
| Panel Pass Line        | 950±30mm                          |
| Power supply           | AC230V+N ,1Ø , 50Hz               |
| Line speed             | 2 mtr/min                         |
| Machine Weight (Kg)    | 400                               |
| Machine Size (mm)      | 2000mm(L) x 1300mm(W) x 1800mm(H) |