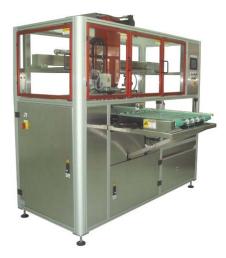

## TS74204-1

The TS74204-1 functions as a loader of PWBs from the flat pallet to conveyor or manually from the belt conveyor. It can also function as an unloader from conveyor to flat pallet and reject PWBs can be unloaded from the belt conveyor.

## **Machine Specifications**

| Model                 | TS74204-1                                |  |  |  |  |  |
|-----------------------|------------------------------------------|--|--|--|--|--|
| Panel Size            | 510mm x 340mm (Min) ~ 622mm x 530mm (Max |  |  |  |  |  |
| Panel Thickness       | 0.05mm ~ 1.2mm                           |  |  |  |  |  |
| Conveyor Pass Line    | 1090 mm                                  |  |  |  |  |  |
| Tact Speed            | 7 panel/min (max)                        |  |  |  |  |  |
| Electrical Connection | AC415V, 3 phase, 50Hz                    |  |  |  |  |  |
| Air Supply            | 5 Bar                                    |  |  |  |  |  |
| Machine Weight        | 1000 Kg per unit                         |  |  |  |  |  |
| Machine Size          | 2180 mm(L) x 980 mm(W) x 2250 mm(H)      |  |  |  |  |  |