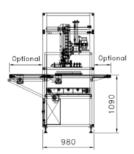

## **Machine Specifications**

| Model                 | TS74204-1                                |  |  |  |  |  |
|-----------------------|------------------------------------------|--|--|--|--|--|
| Panel Size            | 510mm x 340mm (Min) ~ 622mm x 530mm (Max |  |  |  |  |  |
| Panel Thickness       | 0.05mm ~ 1.2mm                           |  |  |  |  |  |
| Conveyor Pass Line    | 1090 mm                                  |  |  |  |  |  |
| Tact Speed            | 7 panel/min (max)                        |  |  |  |  |  |
| Electrical Connection | AC415V, 3 phase, 50Hz                    |  |  |  |  |  |
| Air Supply            | 5 Bar                                    |  |  |  |  |  |
| Machine Weight        | 1000 Kg per unit                         |  |  |  |  |  |
| Machine Size          | 2180 mm(L) x 980 mm(W) x 2250 mm(H)      |  |  |  |  |  |