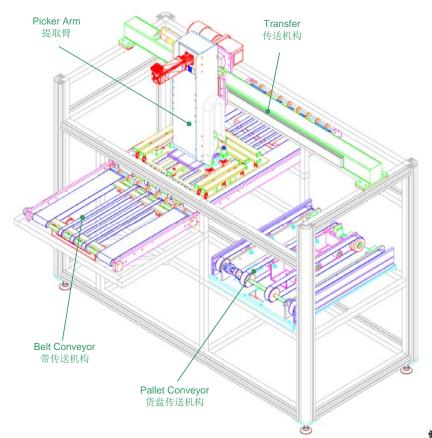

## TS74204-1

The TS74204-1 functions as a loader of PWBs from the flat pallet to conveyor or manually from the belt conveyor. It can also function as an unloader from conveyor to flat pallet and reject PWBs can be unloaded from the belt conveyor.