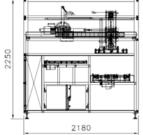

## **Machine Specifications**

| Model                 | TS74204-1                                |  |  |  |  |  |
|-----------------------|------------------------------------------|--|--|--|--|--|
| Panel Size            | 510mm x 340mm (Min) ~ 622mm x 530mm (Max |  |  |  |  |  |
| Panel Thickness       | 0.05mm ~ 1.2mm                           |  |  |  |  |  |
| Conveyor Pass Line    | 1090 mm                                  |  |  |  |  |  |
| Tact Speed            | 7 panel/min (max)                        |  |  |  |  |  |
| Electrical Connection | AC415V, 3 phase, 50Hz                    |  |  |  |  |  |
| Air Supply            | 5 Bar                                    |  |  |  |  |  |
| Machine Weight        | 1000 Kg per unit                         |  |  |  |  |  |
| Machine Size          | 2180 mm(L) x 980 mm(W) x 2250 mm(H)      |  |  |  |  |  |