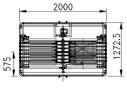

Air Supply 5 Bar, 150l/min Machine Weight 600 Kg per unit

Machine Size 1990mm(L)x1270mm(W)x2150mm(H)