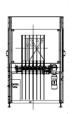

## TS91003-3

TS91003-3 Funtion a PCB temporary storage machine, It will bring the temperature of the PCB panels by natural convection while holding the PCB in a rotary manner. When the PCB enters the conveyor, side A is facing upwards and as it rotates while cooling, side B will face upwards upon exit

## **Machine Specifications**

Model TS91003-3

Panel Size 14" x 24"(Min) ~21" x 24"(Max)

Panel Thickness 0.05mm ~ 3mm

Cycle Time 7~9 panel per minute

Conveyor Pass Line 950 ± 30mm

Interleave NO

Electrical Connection AC220V+N+PE,1phase,50Hz,3KW

Air Supply 5 Bar, 150l/min Machine Weight 600 Kg per unit

Machine Size 1990mm(L)x1270mm(W)x2150mm(H)