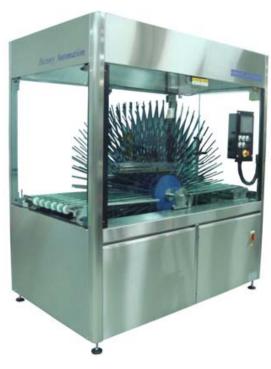

## TS91003-3

TS91003-3 Funtion a PCB temporary storage machine, It will bring the temperature of the PCB panels by natural convection while holding the PCB in a rotary manner. When the PCB enters the conveyor, side A is facing upwards and as it rotates while cooling, side B will face upwards upon exit