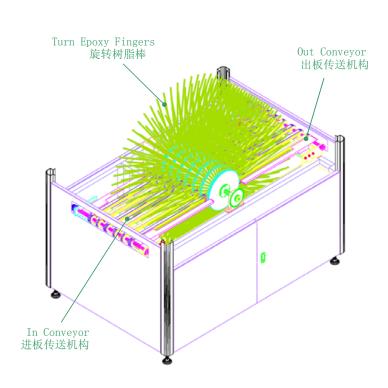

## TS91003-3

TS91003-3 Funtion a PCB temporary storage machine, It will bring the temperature of the PCB panels by natural convection while holding the PCB in a rotary manner. When the PCB enters the conveyor, side A is facing upwards and as it rotates while cooling, side B will face upwards upon exit