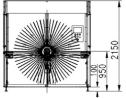

## **Machine Specifications**

Model TS91003-3

Panel Size 14" x 24"(Min) ~21" x 24"(Max)

Panel Thickness 0.05mm ~ 3mm

Cycle Time 7~9 panel per minute

Conveyor Pass Line 950 ± 30mm

Interleave NO

Electrical Connection AC220V+N+PE,1phase,50Hz,3KW

Air Supply 5 Bar, 150l/min Machine Weight 600 Kg per unit

Machine Size 1990mm(L)x1270mm(W)x2150mm(H)