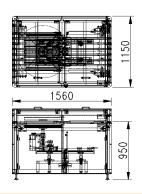

## **Machine Specifications**

Model TS91009-180 Turn Unit

Panel Size 14" x 24"(min) to 21" x 24"(max)

Panel Thickness 0.05mm - 4.5.0mm

Cycle Time 8 panel per minute

Conveyor Pass Line 950 ± 30mm

Interleave NO

Electrical Connection AC230+N V, 1 phase, 50Hz, 1KW

Air Supply 5 Bar, 150l/min Machine Weight 500 Kg per unit

Machine Size 1560mm(L)x1150mm(W)x1150mm(H)