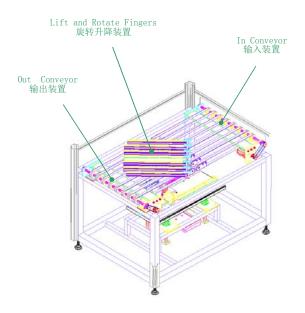

## **TS91009-180 Turn Unit**

TS91009-180 Turn function as PCB 180 Degree Turning Unit. It rotates the PCB panel so that the leading edge becomes the trailing edge and vice versa. When the PCB comes into position on the input conveyor, the fingers will lift the PCB up, rotate 180 degrees and at the same time move to the output conveyor. Upon complete turning, the fingers will lower and place the PCB onto the output conveyor. Thereafter, the fingers will reverse the motion below the conveyors.